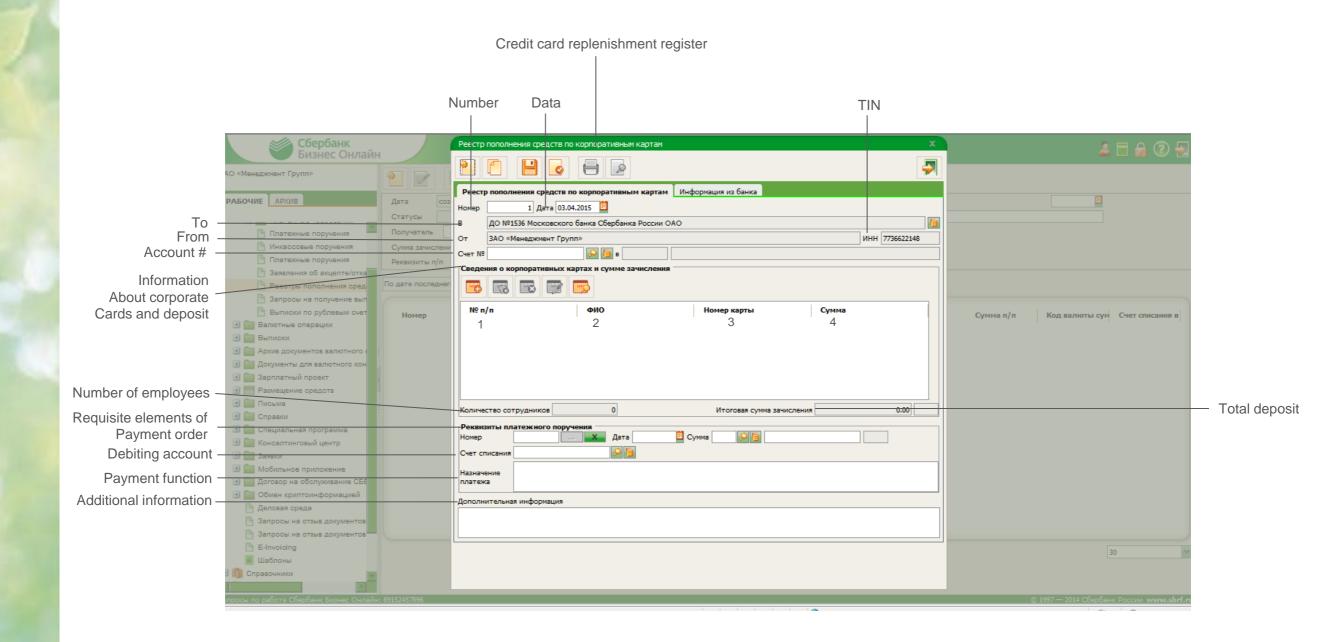

Credit card replenishment register

- 1. # of payment order
- 2. First name, middle initial, last name
- 3. Card number
- 4. Sum

| Pa                                                                               | yer's bank received                                                                                   |                                        |
|----------------------------------------------------------------------------------|-------------------------------------------------------------------------------------------------------|----------------------------------------|
|                                                                                  | Message from bank                                                                                     |                                        |
| Date of performan                                                                | Ce Executive in charge                                                                                |                                        |
| $\langle \rangle$                                                                | Executive in charge                                                                                   |                                        |
|                                                                                  |                                                                                                       |                                        |
| Сбербанк<br>Бизнес Онлайн                                                        |                                                                                                       |                                        |
| О «Менеджмент Групп»                                                             |                                                                                                       |                                        |
| АБОЧИЕ АРХИВ Дата<br>Статусы                                                     | Рефстр пополнения средств по корпоративным картам Информация из банка<br>Поступило в банк плательщика |                                        |
| Платежные поручения Получател                                                    | Дата исполнения /                                                                                     |                                        |
| Инкассовые поручения Сумма зачи                                                  |                                                                                                       |                                        |
| <ul> <li>Платежные поручения</li> <li>Заявления об акцепте/отка</li> </ul>       | nin /                                                                                                 |                                        |
| Реестры пополнения сред По дате посл                                             | еднег                                                                                                 | =                                      |
| 🕒 Запросы на получение вып                                                       | Ответственный исполнитель                                                                             |                                        |
| Выписки по рублевым счет Номер                                                   |                                                                                                       | Сумма п/п Код валюты сум Счет списания |
| 🕑 🧰 Валютные операции                                                            |                                                                                                       |                                        |
| <ul> <li>Выписки</li> <li>Архив документов ввлютного и 2</li> </ul>              |                                                                                                       |                                        |
| <ul> <li>Документы для валютного кон</li> </ul>                                  |                                                                                                       |                                        |
| Зарплатный проект                                                                |                                                                                                       |                                        |
|                                                                                  |                                                                                                       |                                        |
| 🗉 🚞 Письма                                                                       |                                                                                                       |                                        |
| 🗷 🛄 Справки                                                                      |                                                                                                       |                                        |
| Специальная программа                                                            |                                                                                                       |                                        |
| 🗷 🧰 Консалтинговый центр                                                         |                                                                                                       |                                        |
| 🕑 🧰 Заявки                                                                       |                                                                                                       |                                        |
| <ul> <li>Ш Мобильное приложение</li> <li>Договор на обслуживание СБЕ</li> </ul>  |                                                                                                       |                                        |
| <ul> <li>Договор на обслуживание Све</li> <li>Обмен криптоинформацией</li> </ul> |                                                                                                       |                                        |
| Р Деловая среда                                                                  |                                                                                                       |                                        |
| Запросы на отзыв документов                                                      |                                                                                                       |                                        |
| Запросы на отзыв документов                                                      |                                                                                                       |                                        |
| E-Invoicing                                                                      |                                                                                                       | 30                                     |
| 📕 Шаблоны                                                                        |                                                                                                       | 20                                     |
| 👔 Справочники                                                                    |                                                                                                       |                                        |
|                                                                                  |                                                                                                       |                                        |