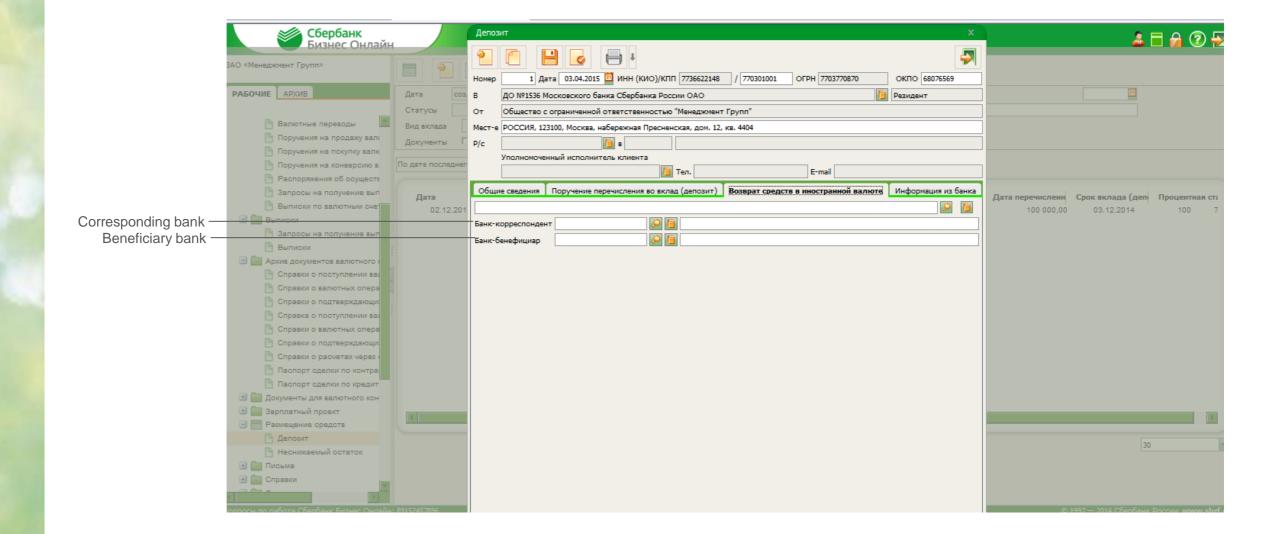

- 1. Debit
- 2. Credit
- 3. Debit amount
- 4. Credit amount
- 5. # of document
- 6. Bank (Bank Identifier Code and name)
- 7. Payment function8 In total

- 1. Status
- 2. Deposit type
- 3. Settlement account
- 4. Currency
- 5. Amount of transfer
- 6. Date of transfer
- 7. Length of deposit
- 8. Interest rate

- 1. General information
- 2. Commission of transferring to deposit
- 3. Refund in foreign currency
- 4. Information from bank
- 5. Hereby under article 428 of the Civil Code of Russian Federation Client endorses to the current version of Conditions of funds allocation of legal entities, sole proprietorships and physical persons, having private practice, in the order established by the legislation of Russian Federation, into deposit, and conditions of bank deposits, which are familiar to Client and obligatory effective for Client, and asks to open a deposit account in the name of Client in Sberbank, PLC on the basis of current legislation of Russian Federation and Sberbank, PLC requirements.
- 6. Special conditions
- 7. Classic deposit online
- 8. Prolongation
- 9. Contract #
- 10. Special conditions
- 11. Amount on deposit
- 12. Deposit period
- 13. Rate of interest
- 14. Annual interest rate
- 15. Term for transferring funds (not later than)
- 16. 2. Hereby the Client confirms, that:

- he got acquainted with Conditions of funds allocation of legal entities, sole proprietorships and physical persons, having private practice, in the order established by the legislation of Russian Federation, into deposit, and conditions of bank deposits, understands its text, agree with them and engage oneself to carry them out;

- he is informed about the opportunity of signing bank deposit bilateral contract with the Bank, but makes his choice in favor of contract of Bank Deposit based on this Statement;

the Statement is a document that proves the fact of conclusion of contract of Bank Deposit under condition of deposition sums, pointed in this Statement, on deposit account of the Client / Account of bank.

To deposit, opened according to the conditions of this Statement, not later then

|                    | Сбербанк<br>Бизнес Онлайн                                         |                   | Депозит                                                                                                                                                      | 👗 🔲 🙀 🔇                                      |
|--------------------|-------------------------------------------------------------------|-------------------|--------------------------------------------------------------------------------------------------------------------------------------------------------------|----------------------------------------------|
|                    | AO «Менеджиент Групп»                                             |                   | П         Дата         03.04.2015         ИНН (КИО)/КПП         7736622148         / 770301001         ОГРН         7703770870         ОКПО         68076569 |                                              |
|                    | РАБОЧИЕ АРХИВ                                                     | Дата соз,         | В ДО №1536 Московского банка Сбербанка России ОАО                                                                                                            |                                              |
|                    |                                                                   | Статусы           | От Общество с ограниченной ответственностью "Менеджиент Групп"                                                                                               |                                              |
|                    | 🕒 Валютные переводы                                               | Вид вклада        | Мест-е РОССИЯ, 123100, Москва, набережная Пресненская, дом. 12, кв. 4404                                                                                     | 1                                            |
|                    | 🕒 Поручения на продажу вали                                       | Документы П       |                                                                                                                                                              |                                              |
|                    | 🕒 Поручения на покупку валк                                       |                   | Уполномоченный исполнитель клиента                                                                                                                           |                                              |
|                    | Поручения на конверсию в                                          | По дате последнен | Ten. E-mail                                                                                                                                                  |                                              |
|                    | Распоряжения об осуществ<br>В Запросы на получение вып            |                   | Общие сведения Поручение перечисления во вклад (депозит) Возврат средств в иностранной валюте Информация из банк                                             | 5                                            |
| Received by bank — | Выплоски по велютным счет                                         | Дата              | Поступило в банк                                                                                                                                             | Дата перечислени Срок вклада (деп Процентная |
| Worked up —        | 🗉 🧰 Выписки                                                       | 02.12.201         | Обработано Договор № от                                                                                                                                      | 100 000,00 03.12.2014 100                    |
| Message from       | 🕒 Запросы на получение вып                                        |                   | Сообщение из банка                                                                                                                                           |                                              |
| bank               | 🕒 Выписки                                                         |                   |                                                                                                                                                              |                                              |
|                    | 🖃 🚞 Архив документов валютного и                                  |                   |                                                                                                                                                              |                                              |
|                    | Справки о поступлении ваз<br>Справки о поступлении ваз            |                   |                                                                                                                                                              |                                              |
|                    | Справки о валютных опера Справки о подтверждающи:                 |                   |                                                                                                                                                              |                                              |
| Position of        | Справка о поступлении ва                                          |                   |                                                                                                                                                              |                                              |
| authorized -       | 🦳 Справки о валютных опера                                        |                   | Должность уполномоченного работника                                                                                                                          |                                              |
| employee           | 🕒 Справки о подтверждающи:                                        |                   | Фамилия, И.О. уполномоченного работника                                                                                                                      |                                              |
|                    | Справки о расчетах через с                                        |                   |                                                                                                                                                              |                                              |
| First name,        | 🕒 Паспорт сделк <del>и по</del> контра                            |                   |                                                                                                                                                              |                                              |
| middle initial,    | 🖻 Паспорт сделки по кредит                                        |                   |                                                                                                                                                              |                                              |
| last name of       | 🗄 🚞 Документы для валютного кон                                   |                   |                                                                                                                                                              |                                              |
| authorized         | <ul> <li>Эврплатный проект</li> <li>Размещение средств</li> </ul> |                   |                                                                                                                                                              |                                              |
| employee           | Р депозит                                                         |                   |                                                                                                                                                              |                                              |
|                    | 🕒 Неснижаемый остаток                                             |                   |                                                                                                                                                              | 30                                           |
|                    | 🕀 🧰 Письма                                                        |                   |                                                                                                                                                              |                                              |
|                    | 🛨 🚞 Справки                                                       |                   |                                                                                                                                                              |                                              |
|                    |                                                                   |                   |                                                                                                                                                              |                                              |