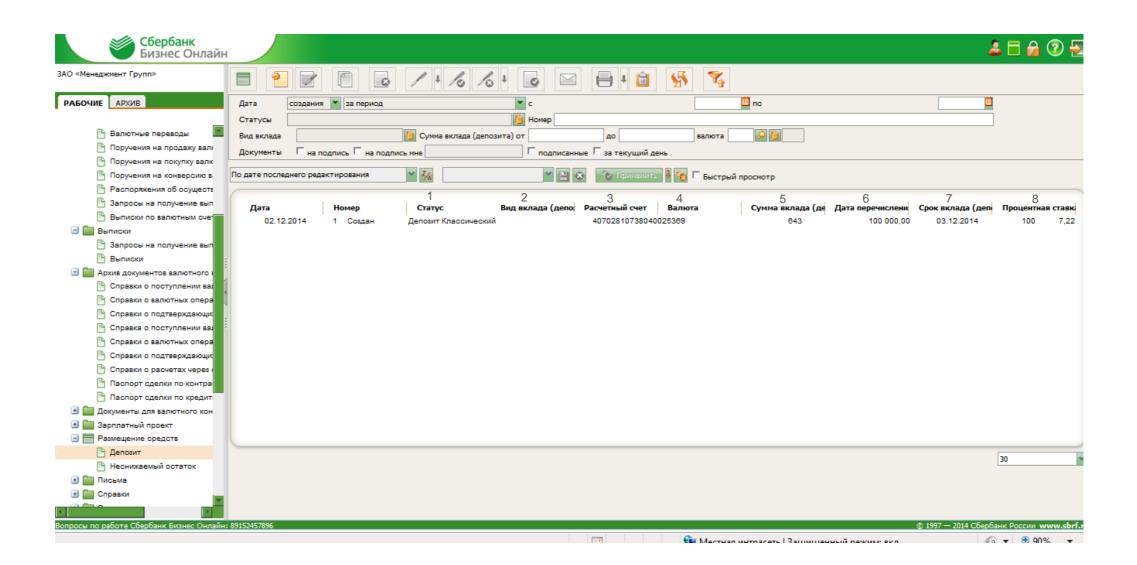

- 1. Debit
- 2. Credit
- 3. Debit amount
- 4. Credit amount
- 5. # of document
- 6. Bank (Bank Identifier Code and name)
- 7. Payment function8 In total

- 1. Status
- 2. Deposit type
- 3. Settlement account
- 4. Currency
- 5. Amount of transfer
- 6. Date of transfer
- 7. Length of deposit
- 8. Interest rate