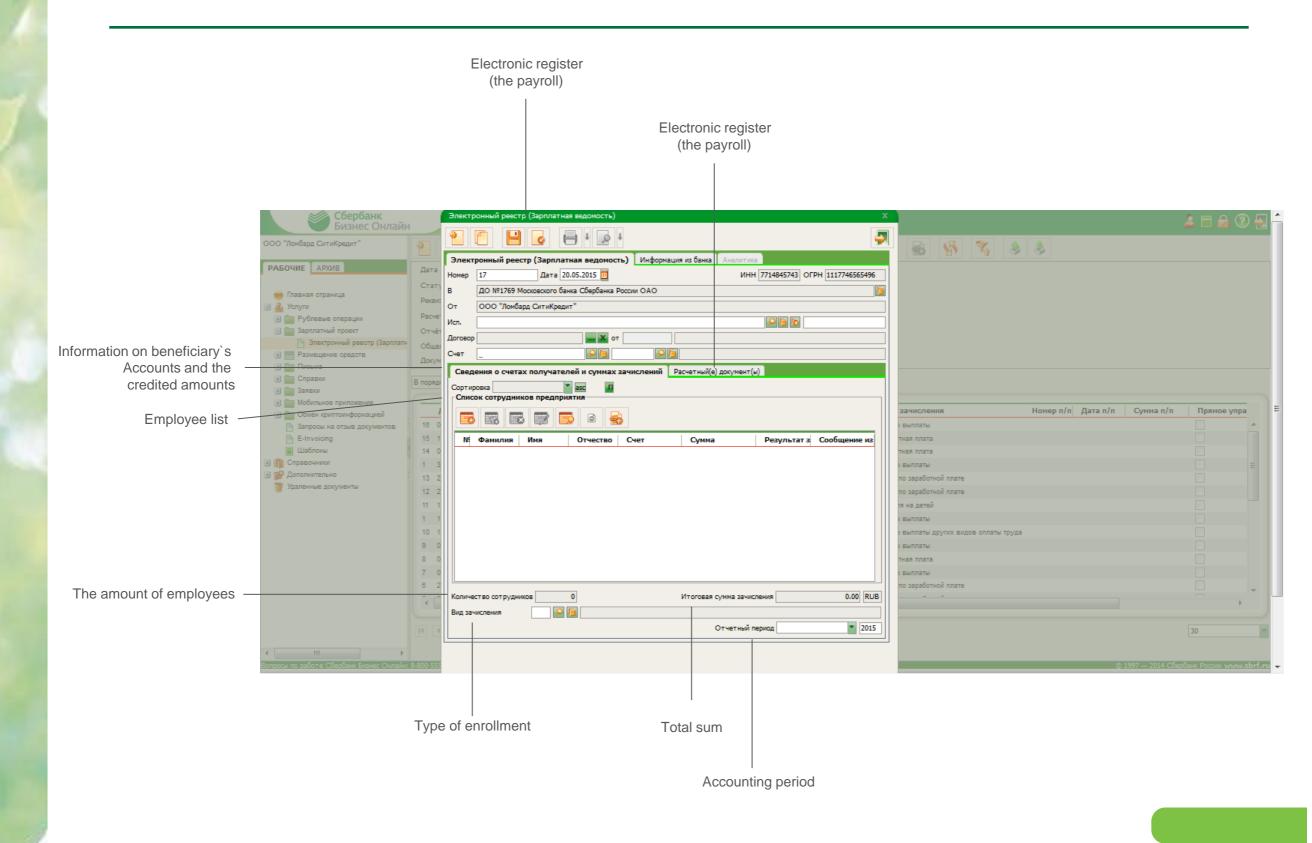

|                     | 1 10,00            | ) Прочие выплаты             |                |              |               |                |                         |                 |     |
|                                |                     | 1 10.00            |                              |                |              |               | 111            |                         |                 |     |
|                                | 4                   |                    |                              |                |              |               |                |                         |                 |     |



- 1. Payment order number
- 2. Date of the payment order
- 3. Amount of the payment order
- 4. Direct control
- 5. Additional status Sberbank Corporation











- 1. Number of the current documents
- 2. Date of the billing document
- 3. The amount of the payment document
- 4. Debiting account



## The audit documents Результаты проверки документов -1 ОКАЗАНА ФАМИЛИЯ СОТРУДНИКА ПРЕДПРИЯТИЯ, КОТОРОМУ НАЧИСЛЯЕТСЯ ЗАРАБОТНАЯ ПЛАТА 1 ОКАЗАНА ФАМИЛИЯ СОТРУДНИКА ПРЕДПРИЯТИЯ, КОТОРОМУ НАЧИСЛЯЕТСЯ ЗАРАБОТНАЯ ПЛАТА 2 О Не указано имя сотрудника предприятия, которому начисляется заработная плата З О Не указан лицевой счет сотрудника предприятия 4 📀 Не указана сумма зачисления 5 Всего документов: 18В документах обнаружено 6 с ошибками: 19 ошибок: 4 010 предупреждений: 7 только с предупреждени



- 1. The surname of the employee who accrues payroll is not indicated
- 2. The name of the employee who accrues payroll is not indicated
- 3. The employee's