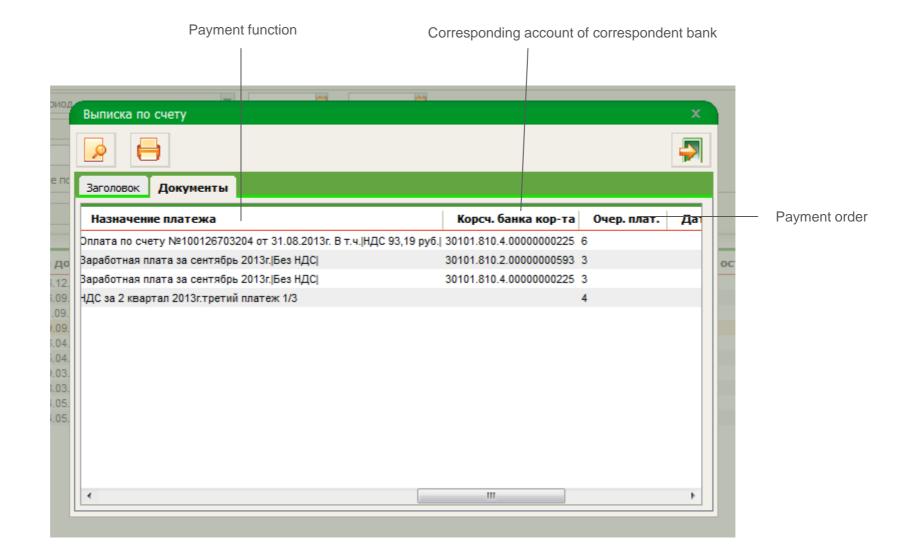

- 1. Debit
- 2. Credit
- 3. Debit amount
- 4. Credit amount
- 5. # of document
- 6. Bank (Bank Identifier Code and name)
- 7. Payment function8 In total

- 1. Status
- 2. Deposit type
- 3. Settlement account
- 4. Currency
- 5. Amount of transfer
- 6. Date of transfer
- 7. Length of deposit
- 8. Interest rate