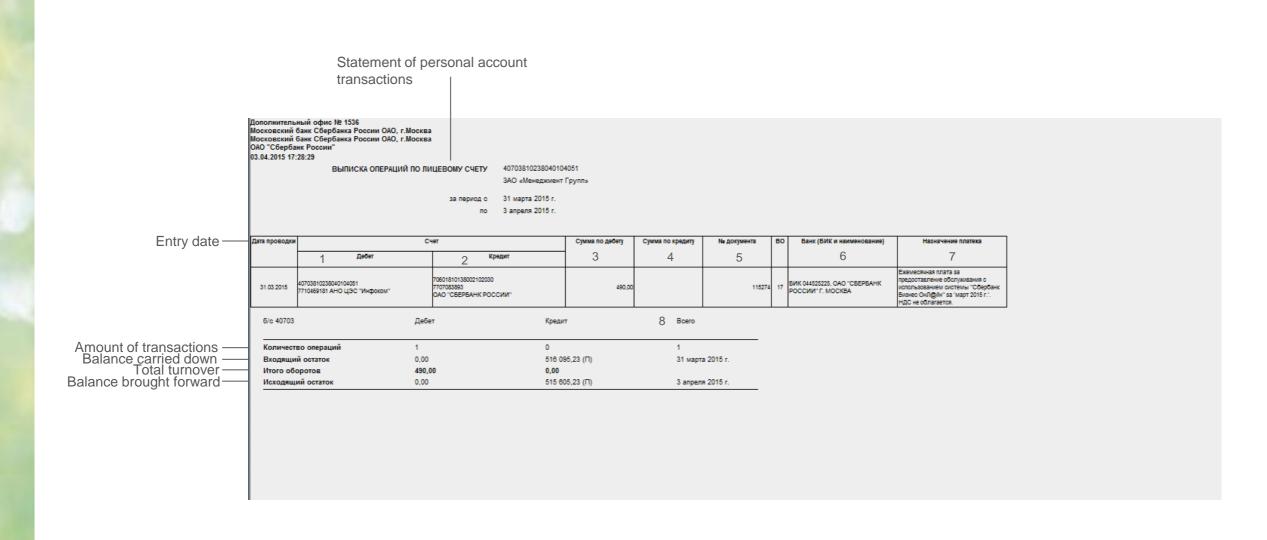

- 1. Debit
- 2. Credit
- 3. Debit amount
- 4. Credit amount
- 5. # of document
- 6. Bank (Bank Identifier Code and name)
- 7. Payment function8 In total

- 1. Status
- 2. Deposit type
- 3. Settlement account
- 4. Currency
- 5. Amount of transfer
- 6. Date of transfer
- 7. Length of deposit
- 8. Interest rate