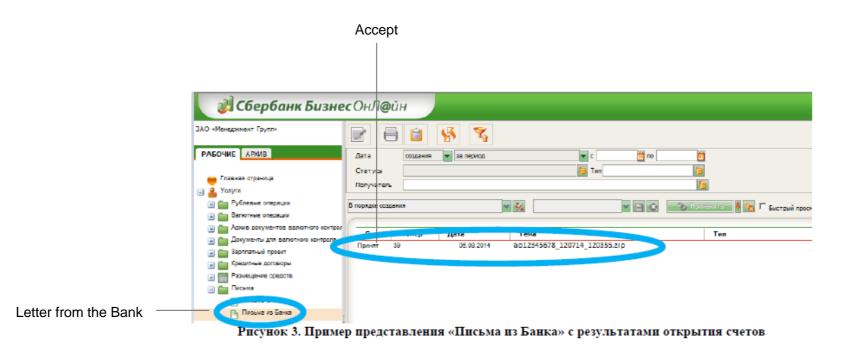

|               |                                                 |                |                  |                               |  |  |  |  |  |
|                         |               |                                                 |                |                  |                               |  |  |  |  |  |
|                         |               |                                                 |                |                  |                               |  |  |  |  |  |
|                         |               |                                                 |                |                  |                               |  |  |  |  |  |

Pic. 1 An example of letter to bank completing for electronic register of setting accounts up and card issue





Pic. 2 Assignment of an electronic register for crediting funds to individuals accounts



# Thank you!