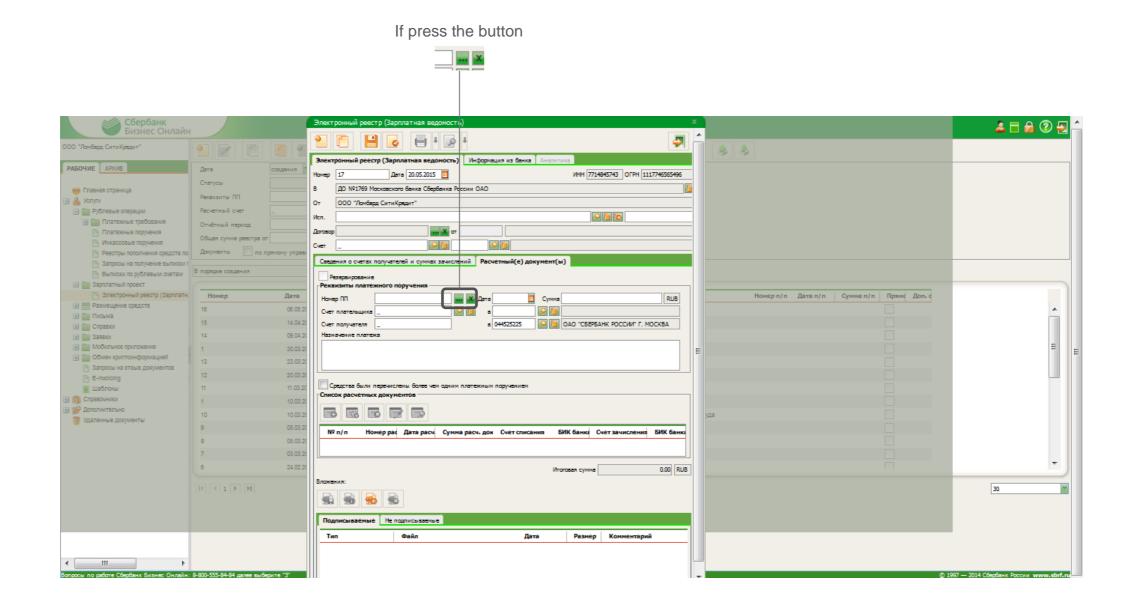

- 1. Russian classification of territories of municipal formations
- 2. Reason for payment
- 3. Tax period
- 4. Number of document
- 5. Date of document
- 6. Type of payment

- 1. Currency exchange regulation documents archive
- 2. SBBOL service contract
- 3. Documents withdrawal request
- 4. Statuses
- 5. Payee
- 6. Payer
- 7. Documents
- 8. Account
- 9. For my signature (put your name)
- 10.Account
- 11.Signed
- 12.For the current day
- 13.For direct control
- 14.Created by Bank under assignment on paper
- 15.Document based on allocation map
- 16.Payments
- 17.Pressing
- 18.Immediate
- 19.Immediate payment with notification
- 20.24 hours a day, 5 days a week schedule
- 21.Register number
- 22.Quick view
- 23.Number
- 24.Date
- 25.Status
- 26.Amount of payment
- 27.Payee
- 28.Payment function
- 29.Account
- 30.Of the receiver
- 31.Bank Identifier Code of payee's bank
- 32.Account of payer