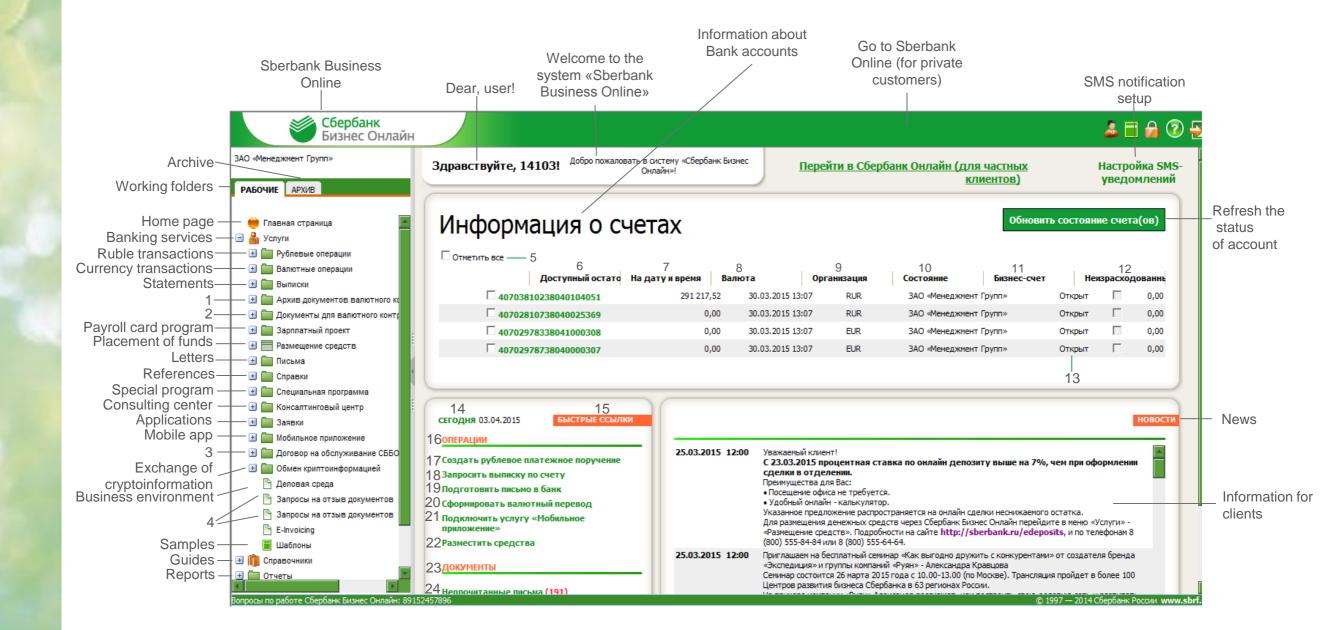

- 1. Currency exchange regulation documents archive
- 2. Currency exchange documents
- 3. SBBOL service contract
- 4. Documents withdrawal request
- 5. Select all
- 6. Available balance
- 7. On (date and time)
- 8. Currency
- 9. Organization
- 10.Status of account
- 11.Business account
- 12.Unexpended
- 13.Established
- 14.Today
- 15.Quick links
- 16.Bank transactions
- 17.Create a ruble payment order
- 18.Request a statement of account
- 19.Prepare a letter to bank
- 20.Generate transfer of currency
- 21.Activate the service «Mobile app»
- 22. Place funds
- 23. Documents
- 24. Unread letters