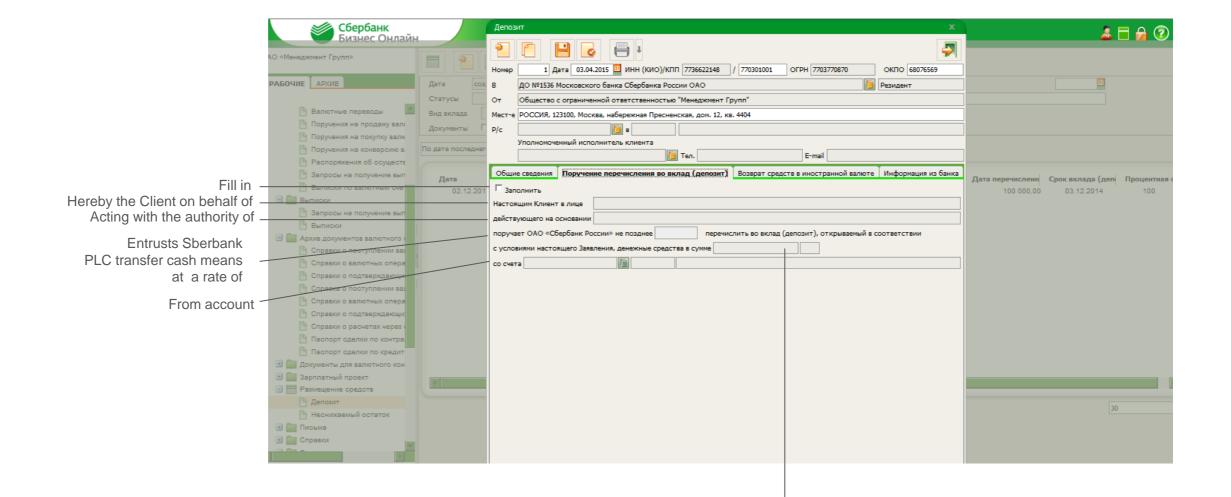

- 1. General information
- 2. Commission of transferring to deposit
- 3. Refund in foreign currency
- 4. Information from bank
- 5. Hereby under article 428 of the Civil Code of Russian Federation Client endorses to the current version of Conditions of funds allocation of legal entities, sole proprietorships and physical persons, having private practice, in the order established by the legislation of Russian Federation, into deposit, and conditions of bank deposits, which are familiar to Client and obligatory effective for Client, and asks to open a deposit account in the name of Client in Sberbank, PLC on the basis of current legislation of Russian Federation and Sberbank, PLC requirements.
- 6. Special conditions
- 7. Classic deposit online
- 8. Prolongation
- 9. Contract #
- 10. Special conditions
- 11. Amount on deposit
- 12. Deposit period
- 13. Rate of interest
- 14. Annual interest rate
- 15. Term for transferring funds (not later than)
- 16. 2. Hereby the Client confirms, that:

- he got acquainted with Conditions of funds allocation of legal entities, sole proprietorships and physical persons, having private practice, in the order established by the legislation of Russian Federation, into deposit, and conditions of bank deposits, understands its text, agree with them and engage oneself to carry them out;

- he is informed about the opportunity of signing bank deposit bilateral contract with the Bank, but makes his choice in favor of contract of Bank Deposit based on this Statement;

the Statement is a document that proves the fact of conclusion of contract of Bank Deposit under condition of deposition sums, pointed in this Statement, on deposit account of the Client / Account of bank.

To deposit, opened according to the conditions of this Statement, not later then

|                    | Сбербанк<br>Бизнес Онлайн                                         |                   | Депозит                                                                                                                                                      | 👗 🔲 🙀 🔇                                      |
|--------------------|-------------------------------------------------------------------|-------------------|--------------------------------------------------------------------------------------------------------------------------------------------------------------|----------------------------------------------|
|                    | AO «Менеджиент Групп»                                             |                   | П         Дата         03.04.2015         ИНН (КИО)/КПП         7736622148         / 770301001         ОГРН         7703770870         ОКПО         68076569 |                                              |
|                    | РАБОЧИЕ АРХИВ                                                     | Дата соз,         | В ДО №1536 Московского банка Сбербанка России ОАО                                                                                                            |                                              |
|                    |                                                                   | Статусы           | От Общество с ограниченной ответственностью "Менеджиент Групп"                                                                                               |                                              |
|                    | 🕒 Валютные переводы                                               | Вид вклада        | Мест-е РОССИЯ, 123100, Москва, набережная Пресненская, дом. 12, кв. 4404                                                                                     | 1                                            |
|                    | 🕒 Поручения на продажу вали                                       | Документы П       |                                                                                                                                                              |                                              |
|                    | 🕒 Поручения на покупку валк                                       |                   | Уполномоченный исполнитель клиента                                                                                                                           |                                              |
|                    | Поручения на конверсию в                                          | По дате последнен | Ten. E-mail                                                                                                                                                  |                                              |
|                    | Распоряжения об осуществ<br>В Запросы на получение вып            |                   | Общие сведения Поручение перечисления во вклад (депозит) Возврат средств в иностранной валюте Информация из банк                                             | 5                                            |
| Received by bank — | Выплоски по велютным счет                                         | Дата              | Поступило в банк                                                                                                                                             | Дата перечислени Срок вклада (деп Процентная |
| Worked up —        | 🗉 🧰 Выписки                                                       | 02.12.201         | Обработано Договор № от                                                                                                                                      | 100 000,00 03.12.2014 100                    |
| Message from       | 🕒 Запросы на получение вып                                        |                   | Сообщение из банка                                                                                                                                           |                                              |
| bank               | 🕒 Выписки                                                         |                   |                                                                                                                                                              |                                              |
|                    | 🖃 🚞 Архив документов валютного и                                  |                   |                                                                                                                                                              |                                              |
|                    | Справки о поступлении ваз<br>Справки о поступлении ваз            |                   |                                                                                                                                                              |                                              |
|                    | Справки о валютных опера Справки о подтверждающи:                 |                   |                                                                                                                                                              |                                              |
| Position of        | Справка о поступлении ва                                          |                   |                                                                                                                                                              |                                              |
| authorized -       | 🦳 Справки о валютных опера                                        |                   | Должность уполномоченного работника                                                                                                                          |                                              |
| employee           | 🕒 Справки о подтверждающи:                                        |                   | Фамилия, И.О. уполномоченного работника                                                                                                                      |                                              |
|                    | Справки о расчетах через с                                        |                   |                                                                                                                                                              |                                              |
| First name,        | 🕒 Паспорт сделк <del>и по</del> контра                            |                   |                                                                                                                                                              |                                              |
| middle initial,    | 🖻 Паспорт сделки по кредит                                        |                   |                                                                                                                                                              |                                              |
| last name of       | 🗄 🚞 Документы для валютного кон                                   |                   |                                                                                                                                                              |                                              |
| authorized         | <ul> <li>Эврплатный проект</li> <li>Размещение средств</li> </ul> |                   |                                                                                                                                                              |                                              |
| employee           | Р депозит                                                         |                   |                                                                                                                                                              |                                              |
|                    | 🕒 Неснижаемый остаток                                             |                   |                                                                                                                                                              | 30                                           |
|                    | 🕀 🧰 Письма                                                        |                   |                                                                                                                                                              |                                              |
|                    | 🛨 🚞 Справки                                                       |                   |                                                                                                                                                              |                                              |
|                    |                                                                   |                   |                                                                                                                                                              |                                              |