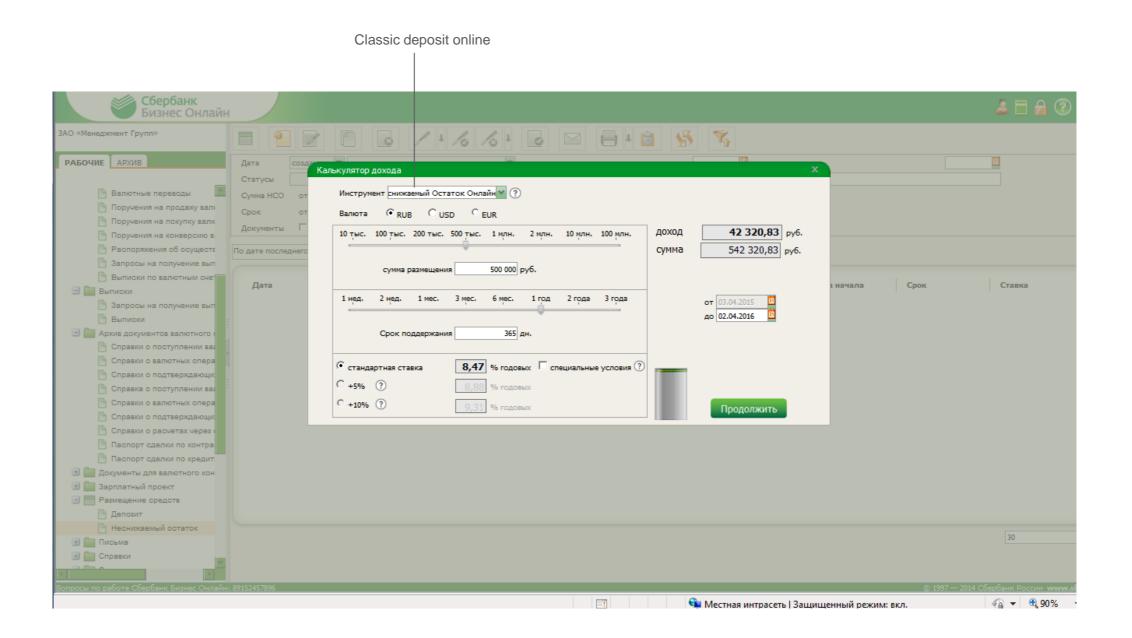

- 1. General information
- 2. Commission of transferring to deposit
- 3. Refund in foreign currency
- 4. Information from bank
- 5. Hereby under article 428 of the Civil Code of Russian Federation Client endorses to the current version of Conditions of funds allocation of legal entities, sole proprietorships and physical persons, having private practice, in the order established by the legislation of Russian Federation, into deposit, and conditions of bank deposits, which are familiar to Client and obligatory effective for Client, and asks to open a deposit account in the name of Client in Sberbank, PLC on the basis of current legislation of Russian Federation and Sberbank, PLC requirements.
- 6. Special conditions
- 7. Classic deposit online
- 8. Prolongation
- 9. Contract #
- 10. Special conditions
- 11. Amount on deposit
- 12. Deposit period
- 13. Rate of interest
- 14. Annual interest rate
- 15. Term for transferring funds (not later than)
- 16. 2. Hereby the Client confirms, that: