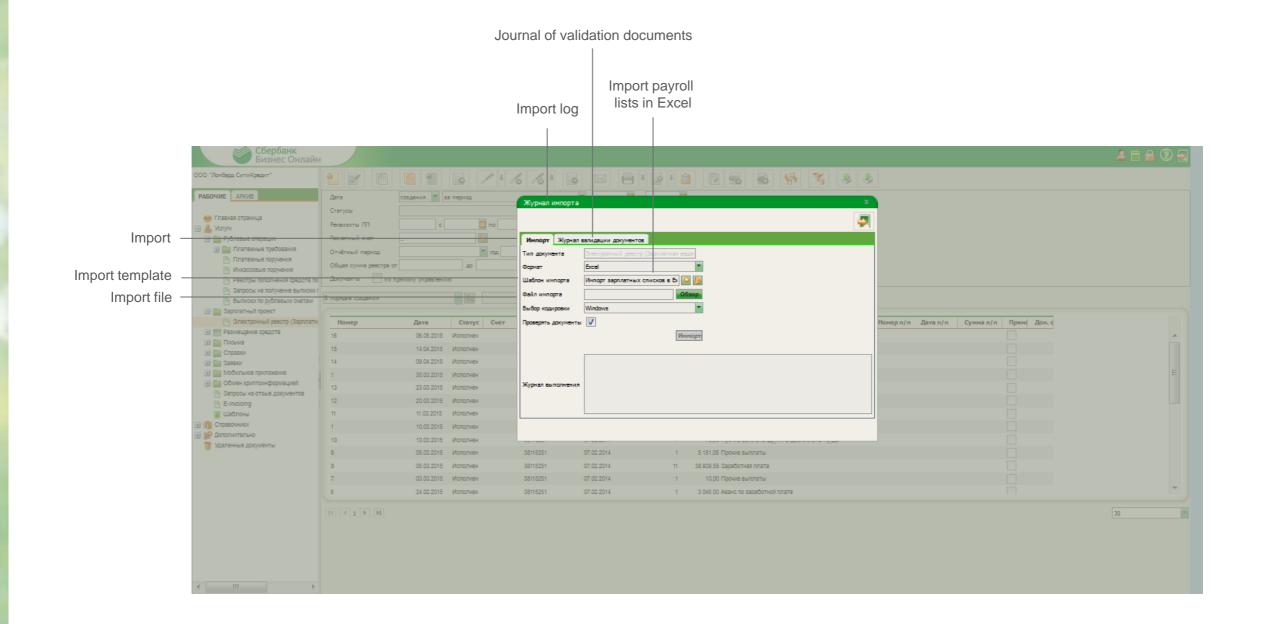

.2014 9 27 520.00 Аванс по заработной плате P E-Involcing 11.03.2015 Исполнен 38115251 07.02.2014 1 5 436,70 Пособия на детей 🗑 Шаблоны 11 🗉 👘 Справочники 1 07.02.2014 10.03.2015 Исполнен 38115251 1 10,00 Прочие выплаты 🗉 💕 Дополнительно 10.03.2015 Исполнен 38115251 07.02.2014 10,00 Прочие выплаты других видов оплаты труда 10 1 🍞 Удаленные документы 9 05.03.2015 Исполнен 38115251 07.02.2014 1 5 151,05 Прочие выплаты 8 05.03.2015 Исполнен 38115251 07.02.2014 11 38 929,58 Заработная плата 7 03.03.2015 Исполнен 38115251 07.02.2014 10,00 Прочие выплаты 1 07.02.2014 1 3 045.00 Аванс по заработной плате 24.02.2015 Исполнен 38115251 6 14 4 1 **F** H 30 ~ 4 Вопросы по работе Сбербанк Бизнес Онлайн: 8-800-555-84-84 далее выберите © 1997 — 2014 Сбербанк России www.sbrf.ru

# Export documents











Assignment of an electronic register for opening of card accounts in xml format by free-format mail in Autosized System «Sberbank Business Online», obtaining the electronic register of open accounts

|