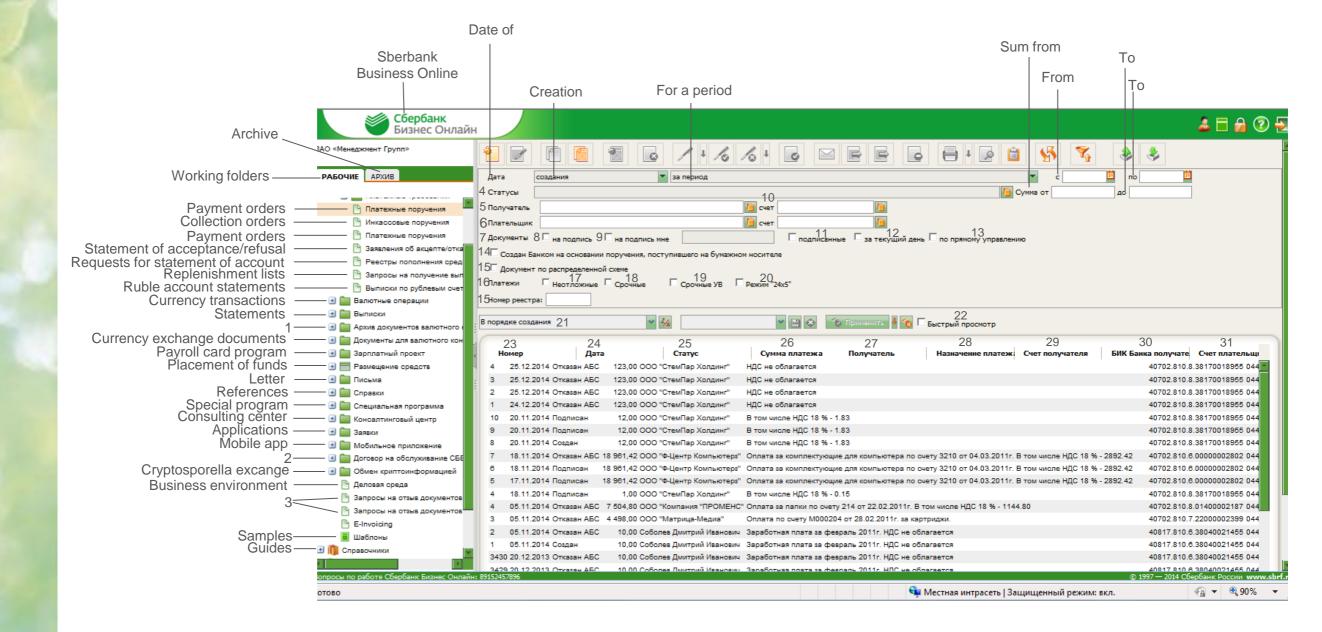

- 1. Russian classification of territories of municipal formations
- 2. Reason for payment
- 3. Tax period
- 4. Number of document
- 5. Date of document
- 6. Type of payment

- 1. Currency exchange regulation documents archive
- 2. SBBOL service contract
- 3. Documents withdrawal request
- 4. Statuses
- 5. Payee
- 6. Payer
- 7. Documents
- 8. Account
- 9. For my signature (put your name)
- 10.Account
- 11.Signed
- 12.For the current day
- 13.For direct control
- 14.Created by Bank under assignment on paper
- 15.Document based on allocation map
- 16.Payments
- 17.Pressing
- 18.Immediate
- 19.Immediate payment with notification
- 20.24 hours a day, 5 days a week schedule
- 21.Register number
- 22.Quick view
- 23.Number
- 24.Date
- 25.Status
- 26.Amount of payment
- 27.Payee
- 28.Payment function
- 29.Account
- 30.Of the receiver
- 31.Bank Identifier Code of payee's bank
- 32.Account of payer