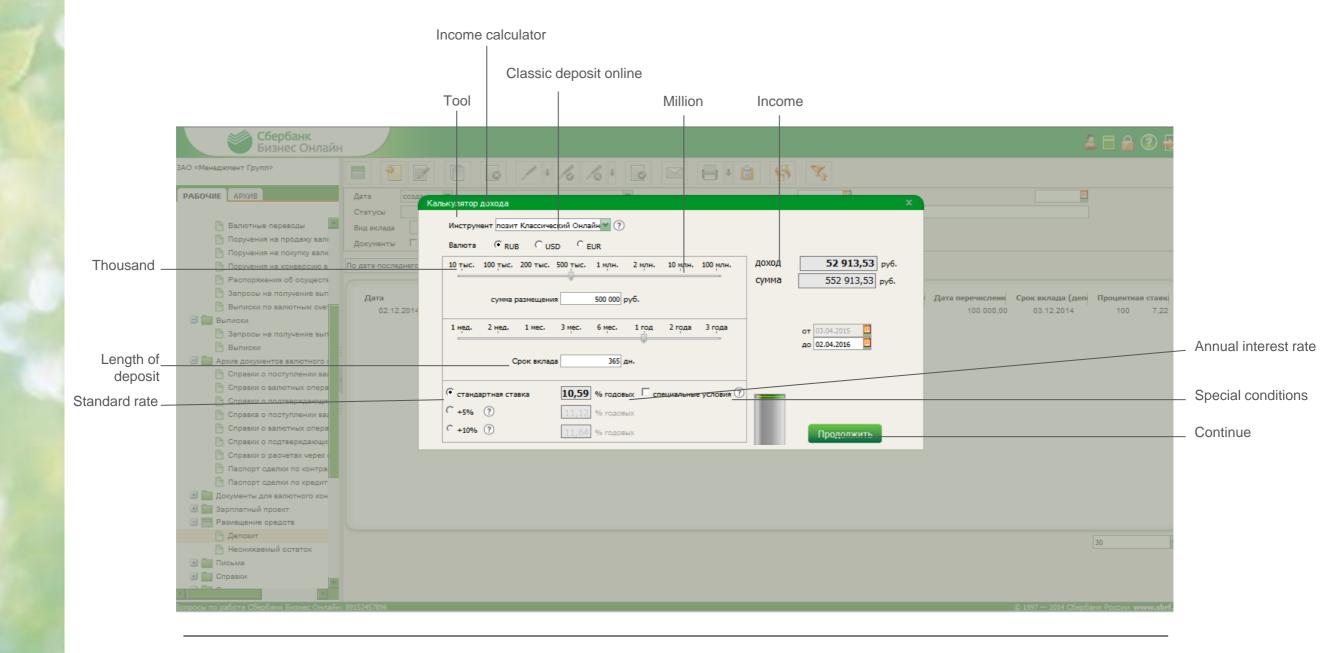

- 1. General information
- 2. Commission of transferring to deposit
- 3. Refund in foreign currency
- 4. Information from bank
- 5. Hereby under article 428 of the Civil Code of Russian Federation Client endorses to the current version of Conditions of funds allocation of legal entities, sole proprietorships and physical persons, having private practice, in the order established by the legislation of Russian Federation, into deposit, and conditions of bank deposits, which are familiar to Client and obligatory effective for Client, and asks to open a deposit account in the name of Client in Sberbank, PLC on the basis of current legislation of Russian Federation and Sberbank, PLC requirements.
- 6. Special conditions
- 7. Classic deposit online
- 8. Prolongation
- 9. Contract #
- 10. Special conditions
- 11. Amount on deposit
- 12. Deposit period
- 13. Rate of interest
- 14. Annual interest rate
- 15. Term for transferring funds (not later than)
- 16. 2. Hereby the Client confirms, that:

- he got acquainted with Conditions of funds allocation of legal entities, sole proprietorships and physical persons, having private practice, in the order established by the legislation of Russian Federation, into deposit, and conditions of bank deposits, understands its text, agree with them and engage oneself to carry them out;

- he is informed about the opportunity of signing bank deposit bilateral contract with the Bank, but makes his choice in favor of contract of Bank Deposit based on this Statement;

the Statement is a document that proves the fact of conclusion of contract of Bank Deposit under condition of deposition sums, pointed in this Statement, on deposit account of the Client / Account of bank.

To deposit, opened according to the conditions of this Statement, not later then

|                    | Сбербанк<br>Бизнес Онлайн                                         |                   | Депозит                                                                                                                                                      | 👗 🔲 🙀 🔇                                      |
|--------------------|-------------------------------------------------------------------|-------------------|--------------------------------------------------------------------------------------------------------------------------------------------------------------|----------------------------------------------|
|                    | AO «Менеджиент Групп»                                             |                   | П         Дата         03.04.2015         ИНН (КИО)/КПП         7736622148         / 770301001         ОГРН         7703770870         ОКПО         68076569 |                                              |
|                    | РАБОЧИЕ АРХИВ                                                     | Дата соз,         | В ДО №1536 Московского банка Сбербанка России ОАО                                                                                                            |                                              |
|                    |                                                                   | Статусы           | От Общество с ограниченной ответственностью "Менеджиент Групп"                                                                                               |                                              |
|                    | 🕒 Валютные переводы                                               | Вид вклада        | Мест-е РОССИЯ, 123100, Москва, набережная Пресненская, дом. 12, кв. 4404                                                                                     | 1                                            |
|                    | 🕒 Поручения на продажу вали                                       | Документы П       |                                                                                                                                                              |                                              |
|                    | 🕒 Поручения на покупку валк                                       |                   | Уполномоченный исполнитель клиента                                                                                                                           |                                              |
|                    | Поручения на конверсию в                                          | По дате последнен | Ten. E-mail                                                                                                                                                  |                                              |
|                    | Распоряжения об осуществ<br>В Запросы на получение вып            |                   | Общие сведения Поручение перечисления во вклад (депозит) Возврат средств в иностранной валюте Информация из банк                                             | 5                                            |
| Received by bank — | Выплоски по велютным счет                                         | Дата              | Поступило в банк                                                                                                                                             | Дата перечислени Срок вклада (деп Процентная |
| Worked up —        | 🗉 🧰 Выписки                                                       | 02.12.201         | Обработано Договор № от                                                                                                                                      | 100 000,00 03.12.2014 100                    |
| Message from       | 🕒 Запросы на получение вып                                        |                   | Сообщение из банка                                                                                                                                           |                                              |
| bank               | 🕒 Выписки                                                         |                   |                                                                                                                                                              |                                              |
|                    | 🖃 🚞 Архив документов валютного и                                  |                   |                                                                                                                                                              |                                              |
|                    | Справки о поступлении ваз<br>Справки о поступлении ваз            |                   |                                                                                                                                                              |                                              |
|                    | Справки о валютных опера Справки о подтверждающи:                 |                   |                                                                                                                                                              |                                              |
| Position of        | Справка о поступлении ва                                          |                   |                                                                                                                                                              |                                              |
| authorized -       | 🦳 Справки о валютных опера                                        |                   | Должность уполномоченного работника                                                                                                                          |                                              |
| employee           | 🕒 Справки о подтверждающи:                                        |                   | Фамилия, И.О. уполномоченного работника                                                                                                                      |                                              |
|                    | Справки о расчетах через с                                        |                   |                                                                                                                                                              |                                              |
| First name,        | 🕒 Паспорт сделк <del>и по</del> контра                            |                   |                                                                                                                                                              |                                              |
| middle initial,    | 🖻 Паспорт сделки по кредит                                        |                   |                                                                                                                                                              |                                              |
| last name of       | 🗄 🚞 Документы для валютного кон                                   |                   |                                                                                                                                                              |                                              |
| authorized         | <ul> <li>Эврплатный проект</li> <li>Размещение средств</li> </ul> |                   |                                                                                                                                                              |                                              |
| employee           | Р депозит                                                         |                   |                                                                                                                                                              |                                              |
|                    | 🕒 Неснижаемый остаток                                             |                   |                                                                                                                                                              | 30                                           |
|                    | 🕀 🧰 Письма                                                        |                   |                                                                                                                                                              |                                              |
|                    | 🛨 🚞 Справки                                                       |                   |                                                                                                                                                              |                                              |
|                    |                                                                   |                   |                                                                                                                                                              |                                              |