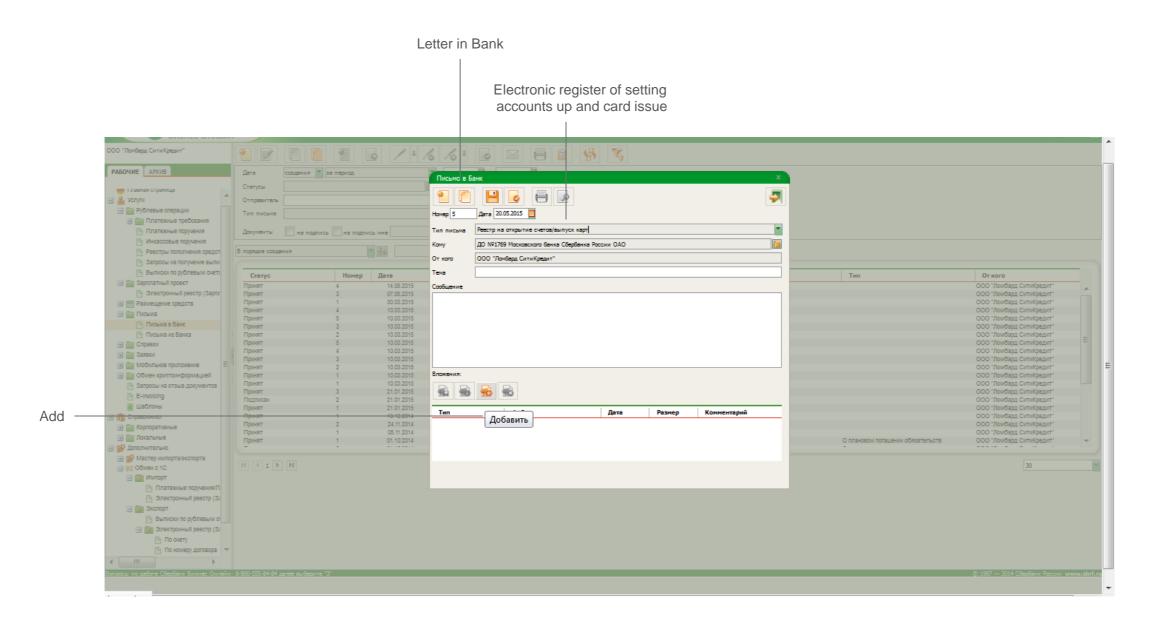

|                  |                        |           |  |  |  |







With an example of filling in information by the client in the mail to the bank

| Письмо в                | Банк          |                                                 |                |                  | x                             |  |  |  |  |  |
|-------------------------|---------------|-------------------------------------------------|----------------|------------------|-------------------------------|--|--|--|--|--|
| 1                       |               |                                                 |                |                  |                               |  |  |  |  |  |
| Номер 2 Дата 17.07.2013 |               |                                                 |                |                  |                               |  |  |  |  |  |
| Тип п