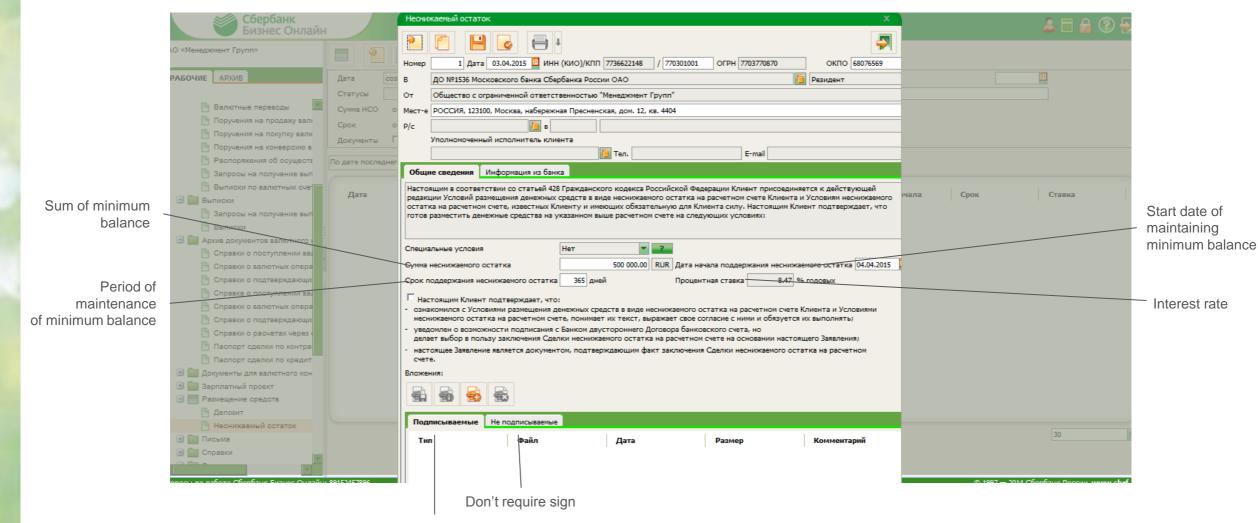

- 1. Settlement account
- 2. Currency
- 3. Minimum balances on current account
- 4. Start date
- 5. Term
- 6. Rate

| Сбербанк<br>Бизнес Онлайн                                          | Платежное поручение х                                                                                                                                                                                   |                          |                            |
|--------------------------------------------------------------------|---------------------------------------------------------------------------------------------------------------------------------------------------------------------------------------------------------|--------------------------|----------------------------|
|                                                                    |                                                                                                                                                                                                         |                          |                            |
| АО «Менеджмент Групп»                                              |                                                                                                                                                                                                         | 🗎 🚯 🎇                    | 3 3 -                      |
| РАБОЧИЕ АРХИВ                                                      | Основные поля Дополнительная информация Информация из банка Аналитика                                                                                                                                   |                          |                            |
|                                                                    | Номер 1 Дата 03.04.2015 🔟 Вид платежа электронно 💌 Пок. статуса 💌                                                                                                                                       | до                       |                            |
| 🖽 🧱 Платежные требования 🛛                                         | Сумма                                                                                                                                                                                                   |                          |                            |
| 🕒 Платежные поручения                                              | Плательщик ИНН/КИО 7736622148 КПП НДС                                                                                                                                                                   |                          |                            |
| Инкассовые поручения                                               | ЗАО «Менеджмент Групп» 18 % Расчет по % (1)                                                                                                                                                             | 1                        |                            |
| платежные поручения                                                | Cч. № 40703.810.2.38040104051                                                                                                                                                                           | ю                        |                            |
| 🕒 Заявления об акцепте/отказе                                      | Банк плательщика БИК 044525225                                                                                                                                                                          | ·                        |                            |
| Реестры пополнения средств                                         |                                                                                                                                                                                                         | 1                        |                            |
|                                                                    |                                                                                                                                                                                                         |                          |                            |
| 🕒 Выписки по рублевым счета                                        |                                                                                                                                                                                                         | 1                        |                            |
| Валютные операции     Вписки     Вписки                            |                                                                                                                                                                                                         |                          |                            |
| <ul> <li>Выписки</li> <li>Архив документов валютного ко</li> </ul> | 10 Получатель 2 ИНН 2 Б № КПП Сч. №                                                                                                                                                                     | 1                        |                            |
| <ul> <li>Документы для валютного контр</li> </ul>                  |                                                                                                                                                                                                         |                          |                            |
| <ul> <li>Зарплатный проект</li> </ul>                              | Вид оп. 01 Очер. пл. 5                                                                                                                                                                                  | т получателя БИК Банн    |                            |
| Назмещение средств                                                 |                                                                                                                                                                                                         |                          | 40702.810.8                |
| 🛨 🧰 Письма                                                         | 3 Код<br>2 КБК ОКТМО Осн.плт. Налог. период Ном. док. Дата док. Тип плт.                                                                                                                                |                          | 40702.810.8<br>40702.810.8 |
| 🛨 🛅 Справки                                                        | 2         КБК         ОКТМО         Осн.плт.         Налог. период         Ном. док.         Дата док.         Тип плт.           1         Период         Пом. док.         Дата док.         Тип плт. |                          | 40702.810.8                |
| 🛨 🚞 Специальная программа                                          |                                                                                                                                                                                                         |                          | 40702.810.8                |
| 🛨 🚞 Консалтинговый центр                                           | 9 Назначение платежа Гнеотложный Срочный 🗈 📔 🚺                                                                                                                                                          |                          | 40702.810.8                |
| 🗄 🛄 Заявки                                                         | 8                                                                                                                                                                                                       |                          | 40702.810.8                |
| 🛨 🚞 Мобильное приложение                                           | 7                                                                                                                                                                                                       | числе НДС 18 % - 2892.42 | 40702.810.6                |
| 🛨 🚞 Договор на обслуживание СББО                                   | 6 Код вида валютной операции                                                                                                                                                                            | числе НДС 18 % - 2892.42 | 40702.810.6                |
| 🛨 🚞 Обмен криптоинформацией                                        | 5 Вложения:                                                                                                                                                                                             | числе НДС 18 % - 2892.42 | 40702.810.6                |
| 🕒 Деловая среда                                                    |                                                                                                                                                                                                         |                          | 40702.810.8                |
| 🕒 Запросы на отзыв документов 💌                                    |                                                                                                                                                                                                         |                          | 40702.810.8                |
| просы по работе Сбербанк Бизнес Онлайн: 891524                     |                                                                                                                                                                                                         | @ 1007 _ 2014 CEC        | 40702.810.7                |
|                                                                    |                                                                                                                                                                                                         |                          |                            |
| тово                                                               | 👊 Местная интрасеть   Защищенный                                                                                                                                                                        | режим: вкл.              | ₩4 ₩ 100% ▼                |
|                                                                    |                                                                                                                                                                                                         |                          |                            |