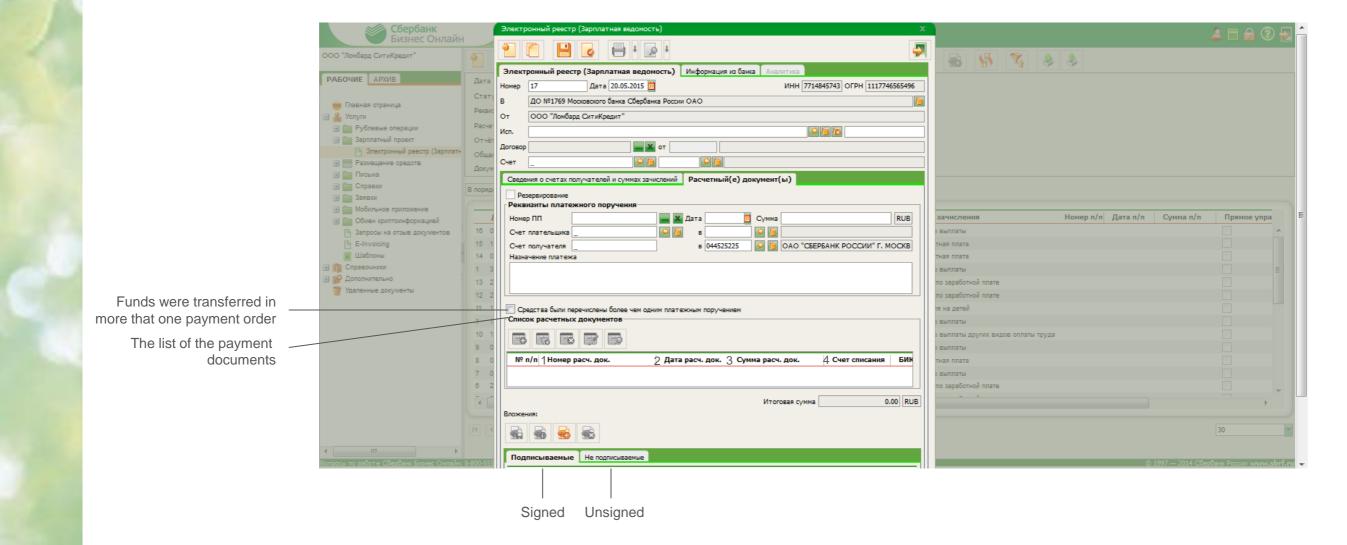

- 1. Russian classification of territories of municipal formations
- 2. Reason for payment
- 3. Tax period
- 4. Number of document
- 5. Date of document
- 6. Type of payment

- 1. Currency exchange regulation documents archive
- 2. SBBOL service contract
- 3. Documents withdrawal request
- 4. Statuses
- 5. Payee
- 6. Payer
- 7. Documents
- 8. Account
- 9. For my signature (put your name)
- 10.Account
- 11.Signed
- 12.For the current day
- 13.For direct control
- 14.Created by Bank under assignment on paper
- 15.Document based on allocation map
- 16.Payments
- 17.Pressing
- 18.Immediate
- 19.Immediate payment with notification
- 20.24 hours a day, 5 days a week schedule
- 21.Register number
- 22.Quick view
- 23.Number
- 24.Date
- 25.Status
- 26.Amount of payment
- 27.Payee
- 28.Payment function
- 29.Account
- 30.Of the receiver
- 31.Bank Identifier Code of payee's bank
- 32.Account of payer