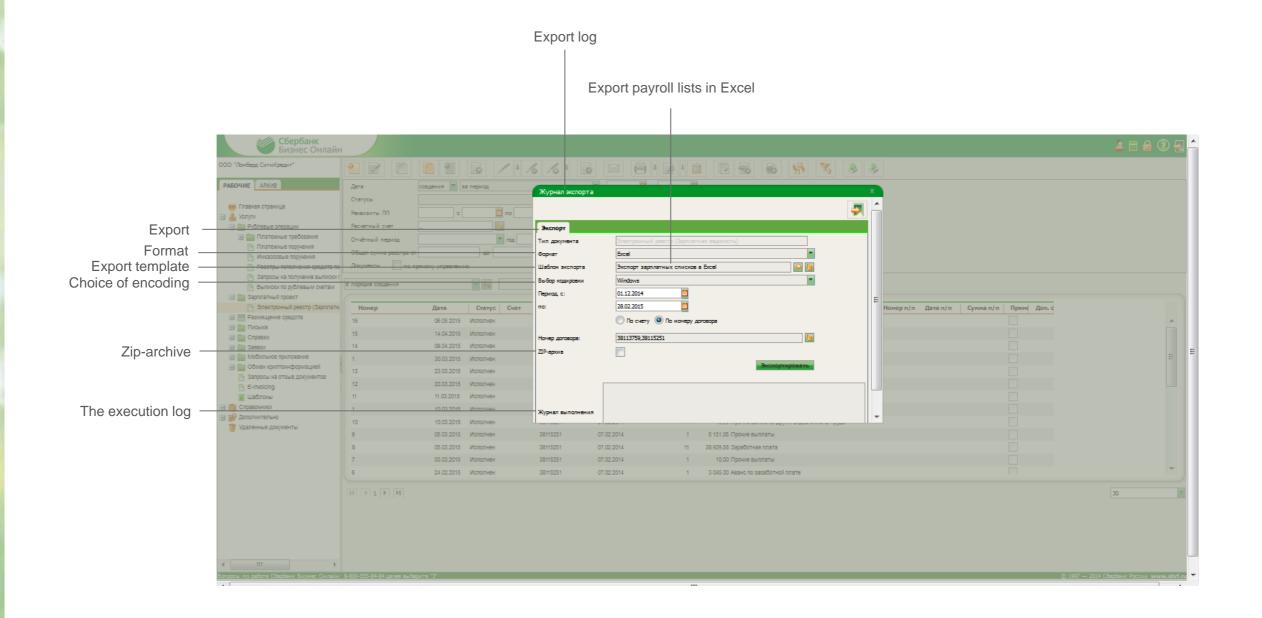

7.02.2014 9 27 520.00 Аванс по заработной плате P E-Involcing 11.03.2015 Исполнен 38115251 07.02.2014 1 5 436,70 Пособия на детей 🗑 Шаблоны 11 🗉 👘 Справочники 1 07.02.2014 10.03.2015 Исполнен 38115251 1 10,00 Прочие выплаты 🗉 💕 Дополнительно 10.03.2015 Исполнен 38115251 07.02.2014 10,00 Прочие выплаты других видов оплаты труда 10 1 🍞 Удаленные документы 9 05.03.2015 Исполнен 38115251 07.02.2014 1 5 151,05 Прочие выплаты 8 05.03.2015 Исполнен 38115251 07.02.2014 11 38 929,58 Заработная плата 7 03.03.2015 Исполнен 38115251 07.02.2014 10,00 Прочие выплаты 1 07.02.2014 1 3 045.00 Аванс по заработной плате 24.02.2015 Исполнен 38115251 6 14 4 1 **F** H 30 ~ 4 Вопросы по работе Сбербанк Бизнес Онлайн: 8-800-555-84-84 далее выберите © 1997 — 2014 Сбербанк России www.sbrf.ru

# Export documents











Assignment of an electronic register for opening of card accounts in xml format by free-format mail in Autosized System «Sberbank Business Online», obtaining the electronic register of open accounts

|