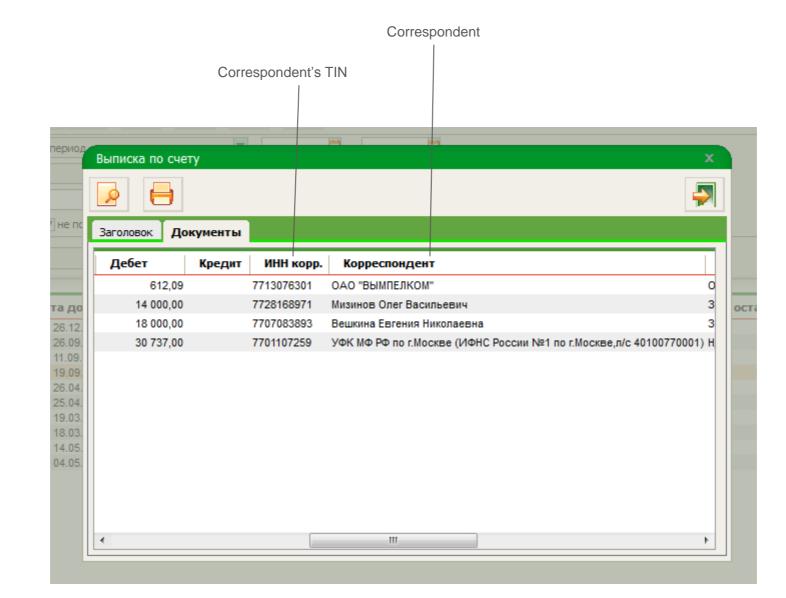

- 1. Debit
- 2. Credit
- 3. Debit amount
- 4. Credit amount
- 5. # of document
- 6. Bank (Bank Identifier Code and name)
- 7. Payment function8 In total

- 1. Status
- 2. Deposit type
- 3. Settlement account
- 4. Currency
- 5. Amount of transfer
- 6. Date of transfer
- 7. Length of deposit
- 8. Interest rate