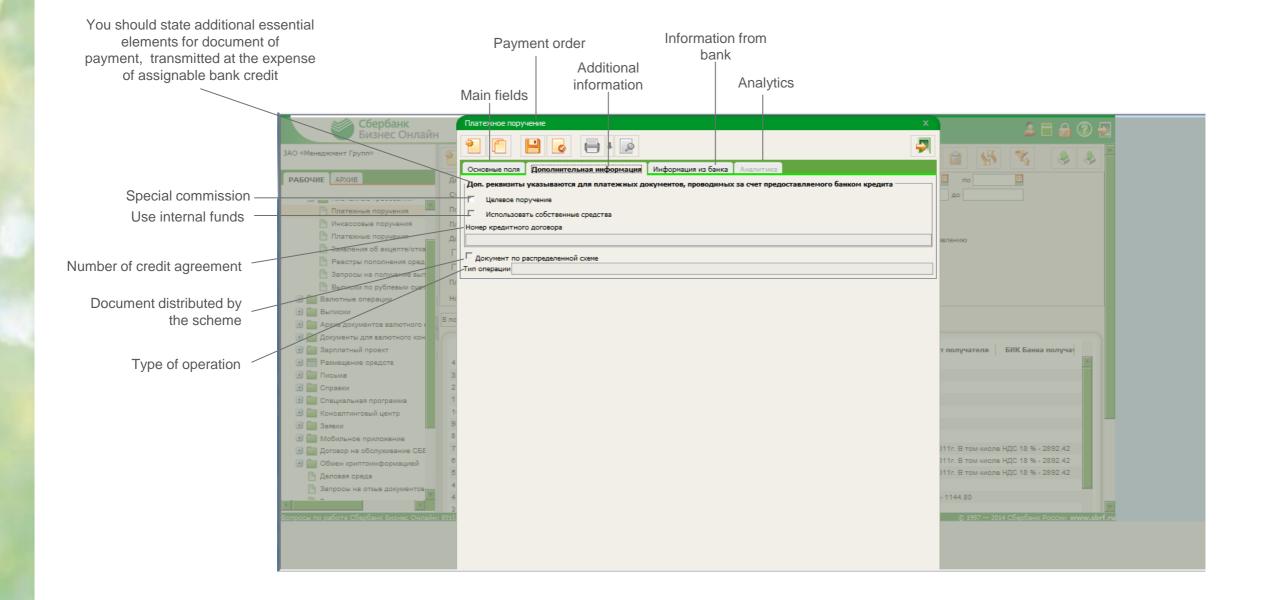

ently developing a new version of the systems «Sberbank Business Online» in English. Until then we have created this document to help you to navigate inside the system for your convenience.







- 1. Currency exchange regulation documents archive
- 2. Currency exchange documents
- 3. SBBOL service contract
- 4. Documents withdrawal request
- 5. Select all
- 6. Available balance
- 7. On (date and time)
- 8. Currency
- 9. Organization
- 10.Status of account
- 11.Business account
- 12.Unexpended
- 13.Established
- 14.Today
- 15.Quick links
- 16.Bank transactions
- 17.Create a ruble payment order
- 18.Request a statement of account
- 19.Prepare a letter to bank
- 20.Generate transfer of currency
- 21.Activate the service «Mobile app»
- 22. Place funds
- 23. Documents
- 24. Unread letters







## Received by payer's bank Сбербанк Платежное поручение -Η 🖶 + 🝺 \* 0 О «Менеджмент Групп» 6 🐕 🌾 3 3 Основные поля Дополнительная информация Информация из банка РАБОЧИЕ АРХИВ по Поступило в Банк плательщика до Charged off payer's account Message from bank Списано со счета плательщика Сообщение из банка 🖻 Инкассовые поручения 🕒 Платежные поручения Заявления об акцепте/отка Рестры пополнения сред Executive in charge Ответственный исполнитель 🖹 Выписки по рублевым счет 🛃 🚞 Валютные операции 🛨 🚞 Выписки 🛃 🚞 Архив документов валютного 🗄 🚞 Документы для валютного ко 🗄 🚞 Зарплатный проект получателя БИК Банка получат 🖭 📰 Размещение средств 🕑 🚞 Письма 🛃 🚞 Справки 🖭 🚞 Специальная программа 🖭 🚞 Консалтинговый центр 🛨 🚞 Заявки 🖭 🚞 Мобильное приложение 11г. В том числе НДС 18 % - 2892.42 표 🚞 Дого