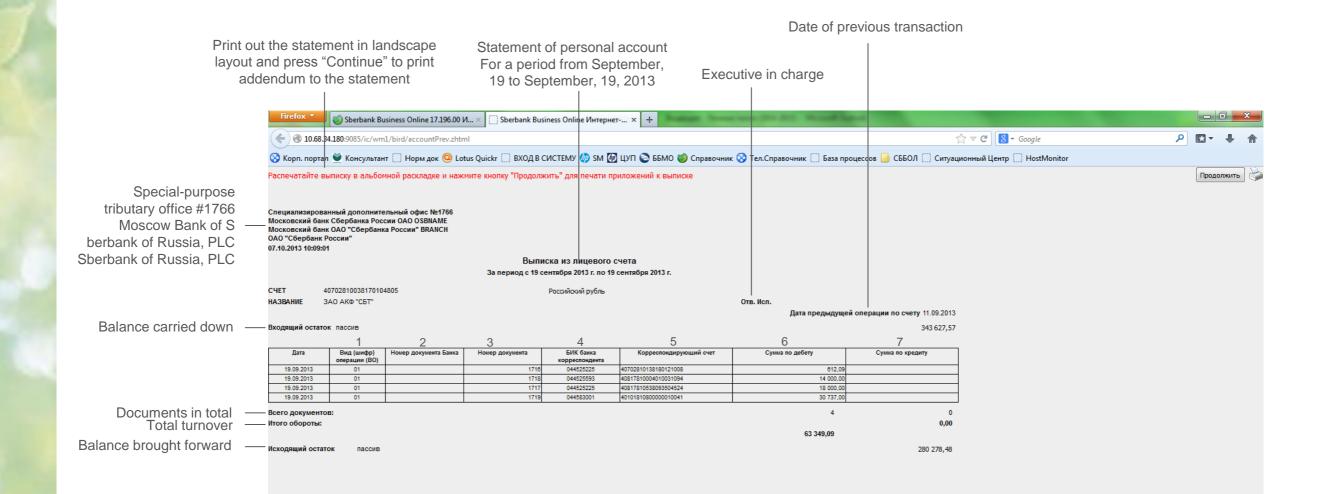

|                            | 19.09.2013                      |                          | 19.09.201      | 3                |                     |             | 0401060 |   |                        |
|----------------------------|---------------------------------|--------------------------|----------------|------------------|---------------------|-------------|---------|---|------------------------|
| Receipt of payment by bank | Поступ. в банк плат.            | _                        | Списано со сч. | плат.            |                     |             |         |   | — Written off payer's  |
|                            |                                 |                          | 10             | .09.2013         |                     |             |         |   | account                |
| Payment order              | ПЛАТЕЖНОЕ ПОРУЧЕНИЕ № 1716      |                          |                | .09.2013<br>Дата | - <u>-</u>          | Вид платежа |         |   | —— Type of transaction |
| -                          |                                 |                          |                | <b>H</b>         |                     |             |         |   | i ype er tranedetien   |
| Sum spelled out —          |                                 | ать рублей 09 копеек     |                |                  |                     |             |         |   |                        |
|                            | прописью                        | _                        |                |                  |                     |             |         |   |                        |
| Six hundred twelve         |                                 |                          |                |                  |                     |             |         |   |                        |
| rubles nine kopeck         | ИНН 7701203192                  | КПП 770101001            |                | Сумма            | 612-09              |             |         |   |                        |
|                            | ЗАО АКФ "СБТ"                   | 1                        |                | 1                |                     |             |         |   |                        |
|                            |                                 |                          |                |                  |                     |             |         |   |                        |
|                            |                                 |                          |                | Сч. №            | 40702810038         | 170104805   |         | • |                        |
|                            |                                 |                          |                |                  |                     |             |         |   |                        |
| Payer —                    | Плательщик                      |                          |                |                  |                     |             |         |   |                        |
| ,                          | ОАО "СБЕРБАНК РОССИИ" Г. МОСН   |                          | бик            | 044525225        |                     |             |         |   |                        |
|                            |                                 |                          |                |                  |                     | 00000225    |         |   |                        |
| Payer's bank ——            | Банк Плательщика                |                          |                |                  |                     |             |         |   |                        |
|                            | ОАО "СБЕРБАНК РОССИИ"           |                          |                | БИК              | 044525225           |             |         |   |                        |
|                            | Г. МОСКВА                       |                          |                | Сч. №            | 3010181040000000225 |             |         |   |                        |
| Payee's bank ——            | Банк Получателя                 |                          |                |                  |                     |             |         |   |                        |
|                            | ИНН 7713076301                  | кпп                      |                | Сч. №            | 40702810138         | 180121008   |         |   |                        |
|                            | ОАО "ВЫМПЕЛКОМ"                 |                          |                | ]                |                     |             |         |   |                        |
|                            |                                 |                          |                |                  |                     |             |         |   |                        |
| Type of transaction        |                                 |                          |                | Вид оп.          | 01                  | Срок плат.  |         |   |                        |
| payment function           |                                 |                          |                | Наз. пл.         |                     | Очер. плат. | 6       |   |                        |
| Code —                     | Получатель                      |                          |                | Код              |                     | Рез. поле   |         |   |                        |
| Payment against an invoice |                                 |                          |                |                  |                     |             |         |   |                        |
|                            | Оплата по счету №100126703204 ( | от 31.08.2013г. В т.ч. Ң | IДС 93,19 руб. |                  |                     |             |         |   |                        |
|                            |                                 |                          |                |                  |                     |             |         |   |                        |
|                            |                                 |                          |                |                  |                     |             |         |   |                        |
|                            |                                 |                          |                |                  |                     |             |         |   |                        |
|                            |                                 |                          | Signatures     |                  |                     |             |         |   |                        |
| Payment function ——        | Назначение платежа              |                          | Подписи        |                  |                     | Отметки Б   |         |   | Bank reference         |
|                            |                                 |                          | подписи        |                  |                     | Отметки в   | апка    |   | marks                  |
|                            |                                 |                          |                |                  |                     |             |         |   |                        |
|                            | м.п.                            |                          |                |                  | _                   |             |         |   |                        |
|                            | m.n.                            |                          |                |                  |                     |             |         |   |                        |
|                            |                                 |                          |                |                  |                     |             |         |   |                        |