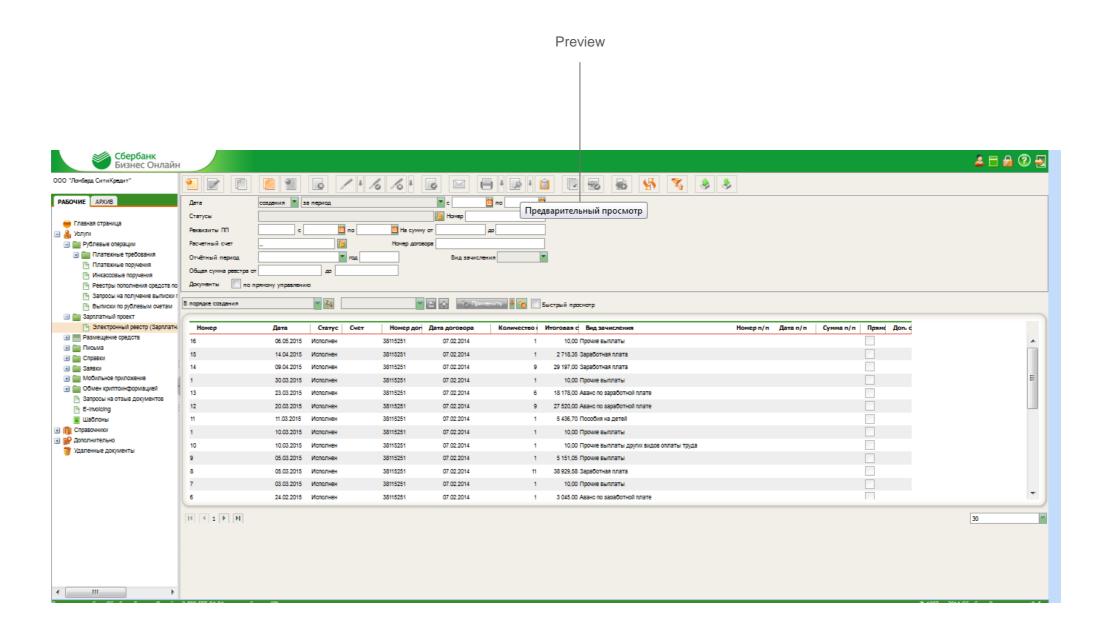

- 1. Russian classification of territories of municipal formations
- 2. Reason for payment
- 3. Tax period
- 4. Number of document
- 5. Date of document
- 6. Type of payment

- 1. Currency exchange regulation documents archive
- 2. SBBOL service contract
- 3. Documents withdrawal request
- 4. Statuses
- 5. Payee
- 6. Payer
- 7. Documents
- 8. Account
- 9. For my signature (put your name)
- 10.Account
- 11.Signed
- 12.For the current day
- 13.For direct control
- 14.Created by Bank under assignment on paper
- 15.Document based on allocation map
- 16.Payments
- 17.Pressing
- 18.Immediate
- 19.Immediate payment with notification
- 20.24 hours a day, 5 days a week schedule
- 21.Register number
- 22.Quick view
- 23.Number
- 24.Date
- 25.Status
- 26.Amount of payment
- 27.Payee
- 28.Payment function
- 29.Account
- 30.Of the receiver
- 31.Bank Identifier Code of payee's bank
- 32.Account of payer